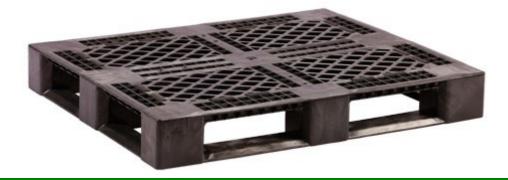

# Model # PP4840GDP 48x40 Stackable Pallet with Grommets

# **Technical Data**

Dimensions: 48.0" x 40.0" x 6.10" Material: Recycled HDPE Weight: 35.5 lbs. each Truckload Quantity: 522 Entry: 4-way Color: Black (Blue FDA approved material option is higher cost)

Load Capacities: Static: 25,000 lbs. Dynamic: 5,000 lbs. Edge Rack: 2,200 lbs.

## Features

• One-piece design

• Picture frame bottom with runners on all four sides for stability

- Strong and rugged with racking capacity up to 2200 lbs.
- Available in FDA and USDA approved materials