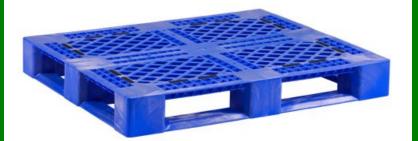

# Model # PP4840GDP 48x40 Stackable Pallet with Grommets



# **Technical Data**

Dimensions: 48.0" x 40.0" x 6.10" Material: Recycled HDPE Weight: 35.5 lbs. each Truckload Quantity: 522 Entry: 4-way Color: Black (Blue FDA approved material option is higher cost)

Load Capacities: Static: 25,000 lbs. Dynamic: 5,000 lbs. Edge Rack: 2,200 lbs.

### Pallet with Grommets (FDA Approved Material)



#### Pallet Bottom (Recycled HDPE)



## Features

• One-piece design

• Picture frame bottom with runners on all four sides for stability

- Strong and rugged with racking capacity up to 2200 lbs.
- Available in FDA and USDA approved materials

• Ideal for use in warehouse racking systems, as well as stack loading, closed loop transport, floor storage and automated material handling applications

### **Options:**

- Perimeter lip and no lip options available
- Anti-skid grommets on both top and bottom