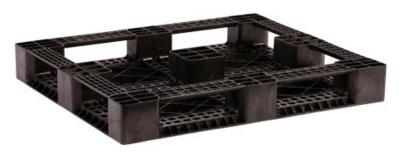

# Model # PP4840GDP 48x40 Stackable Pallet with Grommets



# **Technical Data**

Dimensions: 48.0" x 40.0" x 6.10" Material: Recycled HDPE Weight: 35.5 lbs. each Truckload Quantity: 522 Entry: 4-way Color: Black (Blue FDA approved material option is higher cost)

Load Capacities: Static: 25,000 lbs. Dynamic: 5,000 lbs. Edge Rack: 2,200 lbs.

### Pallet with Grommets (FDA Approved Material)



#### Pallet Bottom (Recycled HDPE)



## Features

• One-piece design

• Picture frame bottom with runners on all four sides for stability

- Strong and rugged with racking capacity up to 2200 lbs.
- Available in FDA and USDA approved materials

• Ideal for use in warehouse racking systems, as well as stack loading, closed loop transport, floor storage and automated material handling applications

### **Options:**

- Perimeter lip and no lip options available
- Anti-skid grommets on both top and bottom