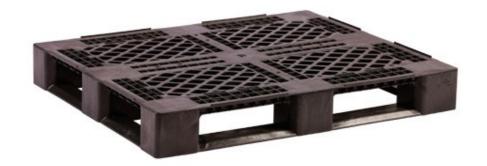

# Model # PP4840DP-L 48x40 Stackable Pallet with lip & Grommets

## **Technical Data**

Dimensions: 48.0" x 40.0" x 6.35" with Lip Material: Recycled HDPE Weight: 35.5 lbs. each Truckload Quantity: 522 Entry: 4-way Color: Black (Blue FDA approved material option is higher cost)

Load Capacities: Static: 25,000 lbs. Dynamic: 5,000 lbs. Edge Rack: 2,200 lbs.