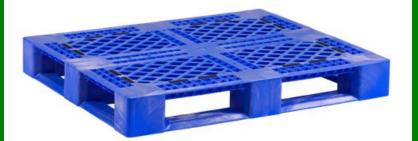

# Model # PP4840DP-L 48x40 Stackable Pallet with lip & Grommets



## **Technical Data**

Dimensions: 48.0" x 40.0" x 6.35" with Lip Material: Recycled HDPE Weight: 35.5 lbs. each Truckload Quantity: 522 Entry: 4-way Color: Black (Blue FDA approved material option is higher cost)

Load Capacities: Static: 25,000 lbs. Dynamic: 5,000 lbs. Edge Rack: 2,200 lbs.

### Pallet with Grommets (FDA Approved Material)



#### Pallet Bottom (Recycled HDPE)



### Features

• One-piece design

• Picture frame bottom with runners on all four sides for stability

- Strong and rugged with racking capacity up to 2200 lbs.
- Available in FDA and USDA approved materials

• Ideal for use in warehouse racking systems, as well as stack loading, closed loop transport, floor storage and automated material handling applications

#### **Options:**

- Perimeter lip and no lip options available
- Anti-skid grommets on both top and bottom