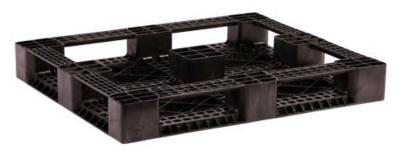

# Model # PP4840DP-L 48x40 Stackable Pallet with lip & Grommets



## **Technical Data**

Dimensions: 48.0" x 40.0" x 6.35" with Lip Material: Recycled HDPE Weight: 35.5 lbs. each Truckload Quantity: 522 Entry: 4-way Color: Black (Blue FDA approved material option is higher cost)

Load Capacities: Static: 25,000 lbs. Dynamic: 5,000 lbs. Edge Rack: 2,200 lbs.

### Pallet with Grommets (FDA Approved Material)



#### Pallet Bottom (Recycled HDPE)



### Features

• One-piece design

• Picture frame bottom with runners on all four sides for stability

- Strong and rugged with racking capacity up to 2200 lbs.
- Available in FDA and USDA approved materials

• Ideal for use in warehouse racking systems, as well as stack loading, closed loop transport, floor storage and automated material handling applications

#### **Options:**

- Perimeter lip and no lip options available
- Anti-skid grommets on both top and bottom