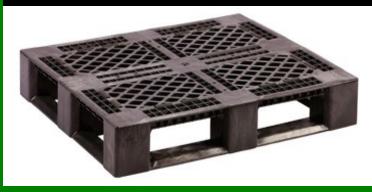

### Model # PP4840DP 48x40 Stackable Pallet

### Technical Data

Dimensions: 48.0" x 40.0" x 6.10"

Material: Recycled HDPE Weight: 35.5 lbs. each

Entry: 4-way
Color: Black Truckload Quantity: 522

Load Capacities: \*
Static: 25,000 lbs.
Dynamic: 5,000 lbs.
Edge Rack: 2,200 lbs.

### **Features**

- One-piece design
- Picture frame bottom with runners on all four sides for stability
- Strong and rugged with racking capacity up to 2200 lbs.
- Available in FDA and USDA approved materials
- Ideal for use in warehouse racking systems, as well as stack loading, closed loop transport, floor storage and automated material handling applications