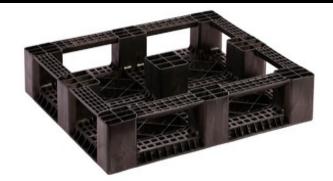

### Model # PP4840DP 48x40 Stackable Pallet

### Technical Data

Dimensions: 48.0" x 40.0" x 6.10"

Material: Recycled HDPE Weight: 35.5 lbs. each

Entry: 4-way
Color: Black Truckload Quantity: 522

Load Capacities: \*
Static: 25,000 lbs.
Dynamic: 5,000 lbs.
Edge Rack: 2,200 lbs.

### **Features**

- One-piece design
- Picture frame bottom with runners on all four sides for stability
- Strong and rugged with racking capacity up to 2200 lbs.
- Available in FDA and USDA approved materials
- Ideal for use in warehouse racking systems, as well as stack loading, closed loop transport, floor storage and automated material handling applications