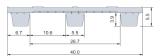

#### **Technical Data**

Dimensions 48.0" x 40.0" x 5.5"

Weight PO 23.0 lbs.

Load Capacities

Static 8800 lbs.
Dynamic 2800 lbs.
Racking N/A

Bottom Support: 9 legs Entry: 4-way

Safety Rim: 0.2" Nesting height: 1.5"