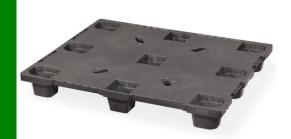

## Model # PP3200C: 48x40 Nestable Plastic Pallet, Closed Deck for One-Way Shipping or Closed Loop Systems

#### **Technical Data**

Dimensions 48.0" x 40.0" x 5.5"

Weight PO 23.0 lbs.

Load Capacities

Static 8800 lbs.
Dynamic 2800 lbs.
Racking N/A

Bottom Support: 9 legs Entry: 4-way

Safety Rim: 0.2" Nesting height: 1.5"