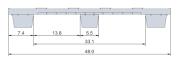

#### **Technical Data**

Dimensions 48.0" x 40.0" x 5.5"

Weight PO 23.0 lbs.

Load Capacities

Static 8800 lbs.
Dynamic 2800 lbs.
Racking N/A

Bottom Support: 9 legs Entry: 4-way

Safety Rim: 0.2" Nesting height: 1.5"