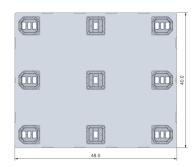

#### **Technical Data**

Dimensions 48.0" x 40.0" x 5.5"

Weight PO 23.0 lbs.

Load Capacities

Static 8800 lbs.
Dynamic 2800 lbs.
Racking N/A

Bottom Support: 9 legs Entry: 4-way

Safety Rim: 0.2" Nesting height: 1.5"