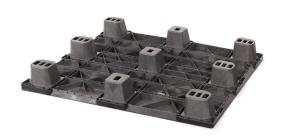

## Model # PP3200C: 48x40 Nestable Plastic Pallet, Closed Deck for One-Way Shipping or Closed Loop Systems

#### **Technical Data**

Dimensions 48.0" x 40.0" x 5.5"

Weight PO 23.0 lbs.

Load Capacities

Static 8800 lbs.
Dynamic 2800 lbs.
Racking N/A

Bottom Support: 9 legs Entry: 4-way

Safety Rim: 0.2" Nesting height: 1.5"