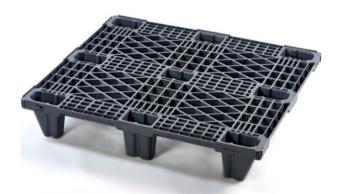

## Model # PP1100 : 48x40 Nestable Plastic Pallet for One-Way Shipping or Export

## **Technical Data**

Dimensions 48.0" x 40.0" x 5.2" Weight PO 12.80 lbs.. |

Load Capacities

Static 3968 lbs.
Dynamic 2204 lbs.
Racking

Bottom Support: 9 legs Entry: 4-way

53' Truck: 2400 pallets, 74 pallets per stack