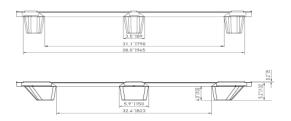

## **Technical Data**

Dimensions 48.0" x 40.0" x 5.2" Weight PO 12.0 lbs. |

Load Capacities

Static 3500 lbs.
Dynamic 2200 lbs.
Racking —

Bottom Support: 9 legs Entry: 4-way

Safety Rim: 0.2" Nesting height: 1.2"