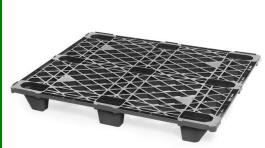

## Model # PP1000-PO : 48x40 Nestable Plastic Pallet for One-Way Shipping

## **Technical Data**

Dimensions 48.0" x 40.0" x 5.2" Weight PO 12.0 lbs. |

Load Capacities

Static 3500 lbs.
Dynamic 2200 lbs.
Racking —

Bottom Support: 9 legs Entry: 4-way

Safety Rim: 0.2" Nesting height: 1.2"