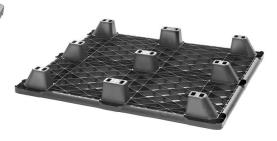

## **Technical Data**

Dimensions 48.0" x 40.0" x 5.2" Weight PO 12.0 lbs. |

Load Capacities

Static 3500 lbs.
Dynamic 2200 lbs.
Racking —

Bottom Support: 9 legs Entry: 4-way

Safety Rim: 0.2" Nesting height: 1.2"