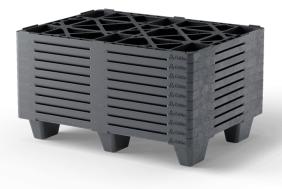

## Model # NEST H3-OD-6F Nestable Plastic Pallet Half Pallet design

## **Technical Data**

Dimensions 31.5" x 23.6" x 5.1"

Weight PE 8lbs.

Load Capacities

Static 5,500 lbs.
Dynamic 2,200lbs.
Racking None
Bottom Support: 6 legs

Entry: 2-way Safety Rim: 0.2"