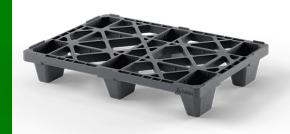

## Model # NEST H3-OD-6F Nestable Plastic Pallet Half Pallet design

## **Technical Data**

Dimensions 31.5" x 23.6" x 5.1"

Weight PE 8lbs.

Load Capacities

Static 5,500 lbs.
Dynamic 2,200lbs.
Racking None
Bottom Support: 6 legs

Entry: 2-way Safety Rim: 0.2"