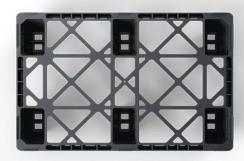

## Model # NEST H3-OD-6F Nestable Plastic Pallet Half Pallet design

## **Technical Data**

Dimensions 31.5" x 23.6" x 5.1"

Weight PE 8lbs.

Load Capacities

Static 5,500 lbs.
Dynamic 2,200lbs.
Racking None
Bottom Support: 6 legs

Entry: 2-way Safety Rim: 0.2"