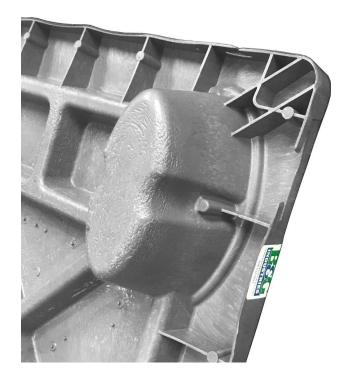

## **B&G Industries, LLC**

**161 Chesterfield Industrial** Blvd.

St. Louis, MO 63005 Phone: 636-532-5021 Fax: 636-778-9313

## **Bruiser-3500N Nestable Distribution Pallet** Closed Loop / One-way & use with conveyor systems





## **Technical Data**

48.0" x 40.0" x 5.5" Dimensions

Weight 28 lbs. Material: Recycled TPO

Truck Load Quantity: 1200 per 53ft trailer

Load Capacities

25,000 lbs. Static Dynamic 3500 lbs. Racking Not Rackable

Bottom Support: 9 Oval Legs (6-1/2" x 3")

Entry: 4-way



## **Features**

- One piece design
- 4-way entry
- 2 to 1 nesting lowers handling costs
- Compatible with conveyor systems
- Pallet is lighter than wood
- Constructed with 100% recycled resin which is recoverable and reusable
- Easy to clean
- Resistant to bugs and fungus
- Meets ISMP 15 Standards
- 30 stacks, 40 high